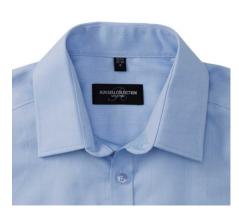

## RUSSELL MEN'S LONG SLEEVE HERRINGBONE SHIRT

## **Specification**

RUSSELL men's shirt with long sleeves HERRINGBONE.Our shirt is made of durable fish bone material. Slim waistline, collar without buttons, button on cuff, rounded edges.84% Cotton / 16% polyester mini fish bone, 125/130 g / m2. Wash at 40 degrees. light blue 19.5 / 49/50