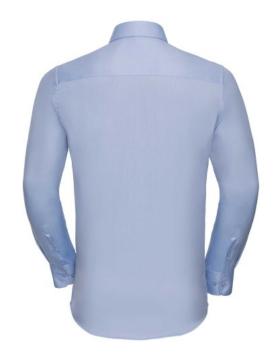

## RUSSELL MEN'S LONG SLEEVE HERRINGBONE SHIRT

## **Specification**

RUSSELL men's shirt with long sleeves HERRINGBONE.Our shirt is made of durable fish bone material. Slim waistline, collar without buttons, button on cuff, rounded edges.84% Cotton / 16% polyester mini fish bone, 125/130 g / m2. Wash at 40 degrees. light blue 19.5 / 49/50