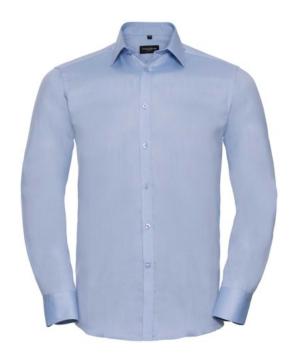

## RUSSELL MEN'S LONG SLEEVE HERRINGBONE SHIRT

## **Specification**

RUSSELL men's shirt with long sleeves HERRINGBONE.Our shirt is made of durable fish bone material. Slim waistline, collar without buttons, button on cuff, rounded edges.84% Cotton / 16% polyester mini fish bone, 125/130 g / m2. Wash at 40 degrees. light blue 19.5 / 49/50